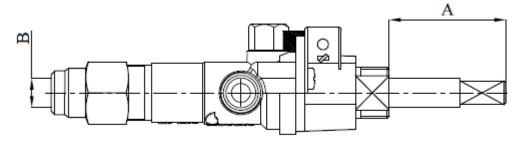

**Flow:** 560 l/h

**Internal leak tightness:** < 20 cc/h (at 150 mbar)

Overall dimensions

A & B: according to customer request.

Brass Installation

**Maximum inlet torque:** 14 Nm. **Maximum outlet torque:** 14 Nm.