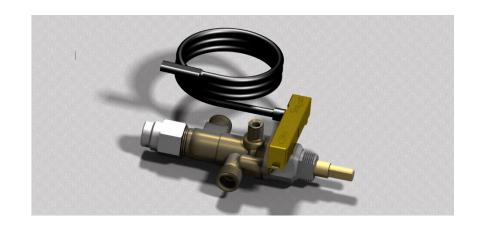

## Space heater valve - Type B

Brass gas taps with safety device

Construction

**Body:** Forged brass

**Cone:** Brass

Cap: Die cast aluminuim alloy

**Spindle:** Brass

Connections