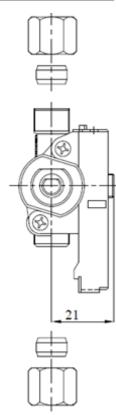

## Space heater valve - Type B

Brass gas taps with safety device

Construction

**Body:** Forged brass

**Cone:** Brass

Cap: Die cast aluminuim alloy

**Spindle:** Brass

Connections

Standard Inlet: M12×1 male
Standard Outlet: M12×1 male
Spindle dimension: 5.5×6.35mm.
Shape according to customer's request

Functional data

Maximum working temperature: 100°C Maximum working pressure: 65 mbar

**Flow:** 560 l/h

**Internal leak tightness:** < 20 cc/h (at 150 mbar)

Overall dimensions

A & B: according to customer request.

Brass Installation

**Maximum inlet torque:** 14 Nm. **Maximum outlet torque:** 14 Nm.