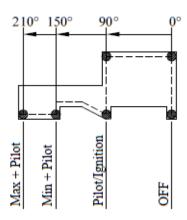

Maximum thermocouple torque for different thread size: 4 Nm.

Spindle rotation diagram

Operating Sequence