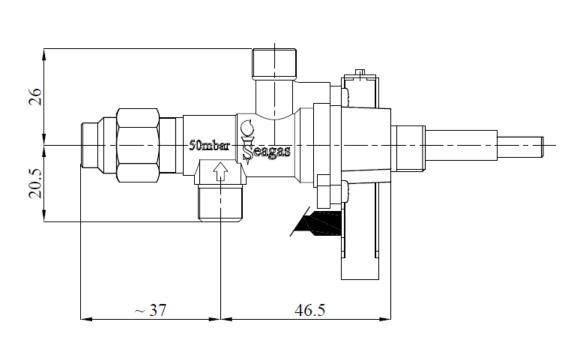

Standard Inlet: M12×1 male
Standard Outlet: M12×1 male
Spindle dimension: 5.5×6.35mm.
Shape according to customer's request

Functional data

Maximum working temperature: 100°C Maximum working pressure: 65 mbar

**Flow:** 560 l/h

**Internal leak tightness:** < 20 cc/h (at 150 mbar)

Overall dimensions

A & B: according to customer request.

Brass Installation

**Maximum inlet torque:** 14 Nm. **Maximum outlet torque:** 14 Nm.