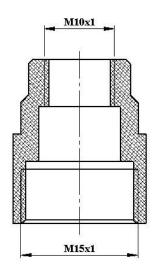

## Magnet nuts according to customer's request

1

| Magnet nut |        |       |
|------------|--------|-------|
| 1          | Type 1 | M10x1 |
| 2          | Type 2 | M9x1  |
| 3          | Type 3 | M8x1  |